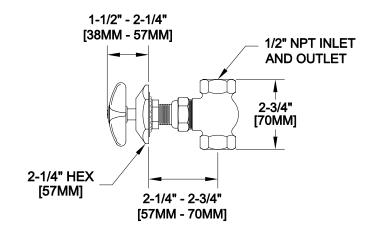

SYSTEM LIMITS

\* STEM - RIGHT HAND \* SWIVELLING SEAT DISK

\* STAINLESS STEEL SEAT

\* STAINLESS STEEL SEAT SCREW

\* TEMP: 40°F MIN. TO 140°F MAX. \* PRESSURE: 200 PSI MAX. STATIC

\* STAINLESS STEEL HANDLE SCREW