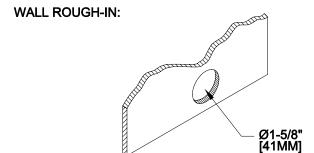

SYSTEM LIMITS

\* STEM - RIGHT HAND \* SWIVELLING SEAT DISK

\* STAINLESS STEEL SEAT

\* STAINLESS STEEL SEAT SCREW

\* TEMP: 40°F MIN. TO 140°F MAX. \* PRESSURE: 200 PSI MAX. STATIC

\* STAINLESS STEEL HANDLE SCREW