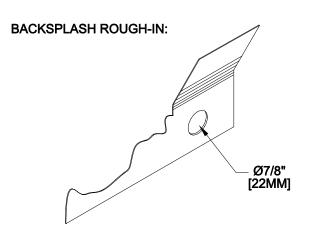

SYSTEM LIMITS

\* STEM - RIGHT HAND \* SWIVELLING SEAT DISK

\* STAINLESS STEEL SEAT

\* STAINLESS STEEL SEAT SCREW

\* TEMP: 40°F MIN. TO 140°F MAX. \* PRESSURE: 200 PSI MAX. STATIC

\* STAINLESS STEEL HANDLE SCREW